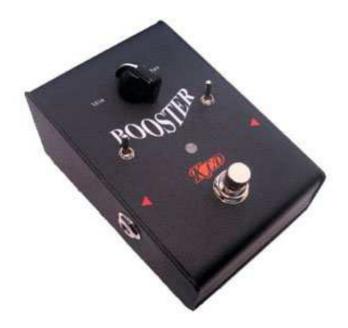

## Kailing Electronic co.Ltd http://www.kldguitar.com

Before printing this manual, assess if it is really needed

**Congratulations**: on purchasing the Kldguitar frequencies Booster! The Kldguitar FREQ Booster is a discrete FET preamp pedal with a low impedance output. It is based around the classic Xotic EP booster and produces a shimmering boost tone that adds some high end sparkle and definition. It features up to 20db of gain on tap with two switches to customize the boost. One is a Bass Boost and the other is a Bright switch. The default setting is Bright on/Bass Boost off. This provides extra sparkle for the darker sounding instruments and is great for that extra edge or shimmer. The Bass Boost adds just the right amount of low end for single coils to keep up. By turning off the Bright Switch you can get a full frequency boost that is transparent and gives you back what you put in.

• When using external power source, we recommend you use our adapter.

· Do not remove the screws on bottom.

Feature

Volume control

Earth and sky toggles switch for bass and bright ON/OFF easy.

100% hand made

Strong virtually indestructible steel enclosure.

Heavy-duty, industrial footswitch

Sloped face for easy stomping

·On/Off LED.

- True Bypass design.
- · Military-spec glass-epoxy PCB,
- No tools required; battery compartment (9 volt not included).
- · Power consumption: 9VDC/5mA
- · Battery type: 9VDC (006P) x 1
- · Standard barrel plug 2.1mm x 10 mm DC-1.
- · Input impedance: 1M ohm
- · Output impedance (min): 2K ohm
- · Output Level (max): 0 dBm
- Dimensions (W/D/H): 4.8" x 3.4" x 2"
- (123mm X85mm X50mm)
- · Weight: 0.69kg