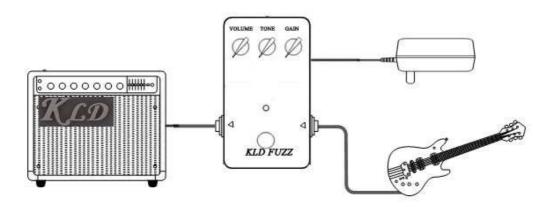

#### 1 IN PUT:

Connect the input jack to your instrument or Send jack of amp which has FX loop. The circuit is automatically turned on when a plug is inserted.  $2\ \mathbf{OUT:}$ 

Connect the output jack to your amp input or Return jack of amp which has FX loop.

#### 2. **ĠAIN**:

The amount of gain adjusts.

#### 3. **TONE**:

The amount of high frequency contour controls. Adds bite to the sound or makes it mellower.

#### 4. VOLUME:

The level of the distorted signal, but does not effect the normal signal. When switching the effect in and out, it is useful for matching the distortion level to the normal level.

## 6 EXT D.C. :

When using external D.C. supply, internal batteries are switched off. For more information about our products, please look at our website http://www.kldguitar.com