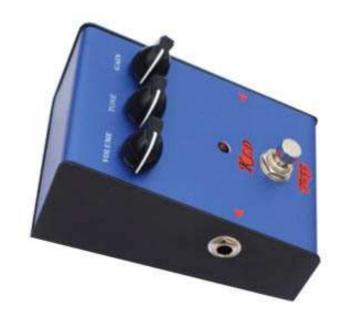

#### **SPECIFICATIONS**

- ·100% analog circuit
- ·100% hand made
- ·Controls: VOLUME, TONE, GAIN
- ·Strong virtually indestructible steel enclosure.
- ·Heavy-duty, industrial footswitch
- ·Sloped face for easy stomping
- ·On/Off LED.
- ·True Bypass design.
- · True Bypass design.
- · Military-spec glass-epoxy circuit board.
- ·Standard battery plug 2.1mm x 10 mm DC-1.
- · No tools required; battery compartment (9 volt not included).
- · Input Impedance 500K ohms
- · Output Impedance 10K ohms
- · Maximum Output Level 0 dBm
- · Maximum Gain +30 dB
- Equivalent Input Noise:-100 dBm (IHF-A)
- ·DIMENSIONS:5.5(W)x50(H)x12.3(L)CM (unpacked)
- ·Weight:0.7kg (unpacked)